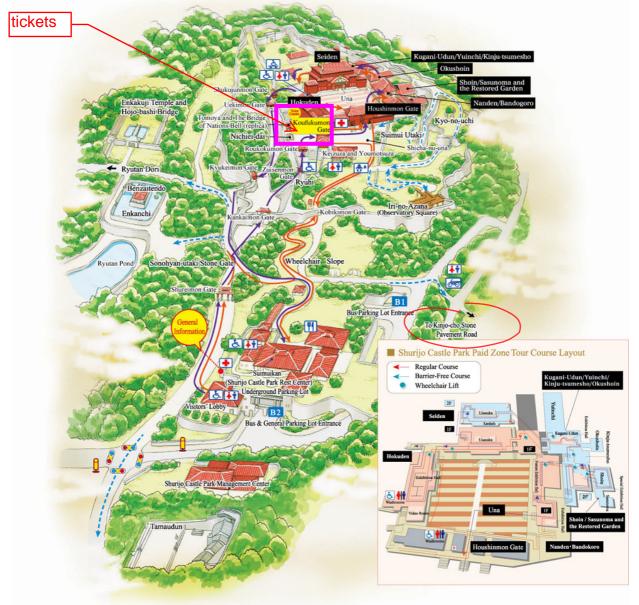

Visit the cultural assets surrounding the Castle conveying the elegance of the ancient capital

Sonohyan-utaki Stone Gate

**Bezaitendo Shrine and** 

**Ryutan Pond**